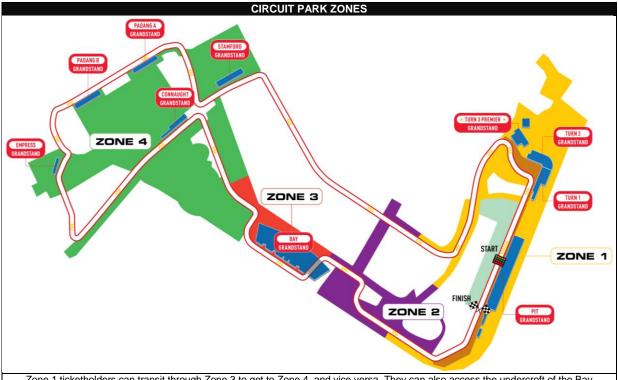

<sup>\*</sup>Maximum 12 tickets per person. Prices quoted are in Singapore Dollars and include Goods and Services Tax (GST)

Zone 1 ticketholders can transit through Zone 3 to get to Zone 4, and vice versa. They can also access the undercroft of the Bay Grandstand to enjoy the food and beverage offerings. Only Bay Grandstand ticketholders can access the Bay Grandstand.